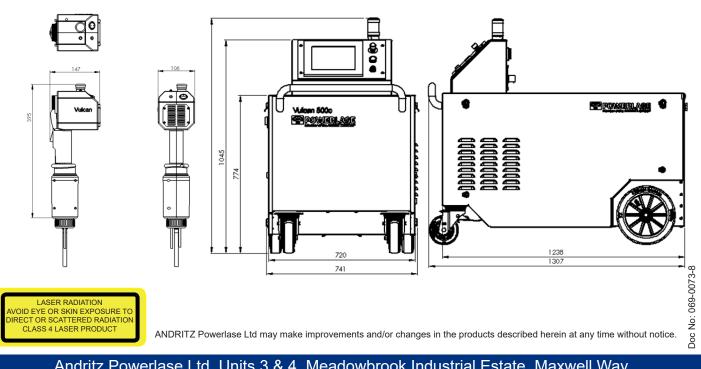

#### Dimensions

Andritz Powerlase Ltd, Units 3 & 4, Meadowbrook Industrial Estate, Maxwell Way, Crawley, West Sussex, RH10 9SA, United Kingdom Tel: 44 (0)7943 885 226 Email: sales.powerlase@andritz.com